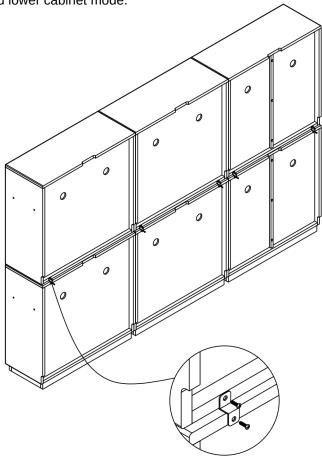

## Step 2

1 Install the knocking screws for side-by-side cabinets.

 $\bigcirc$  Install the Z-shaped clip in upper and lower cabinet mode.

#### Step 2

(1) Install the knocking screws for side-by-side cabinets.

 $\widehat{f 1}$  Install the Z-shaped clip in upper and lower cabinet mode.

**Arlo Modular Storage** 

## Step 2

(1) Install the knocking screws for side-by-side cabinets.

 $\bigcirc$  Install the Z-shaped clip in upper and lower cabinet mode.