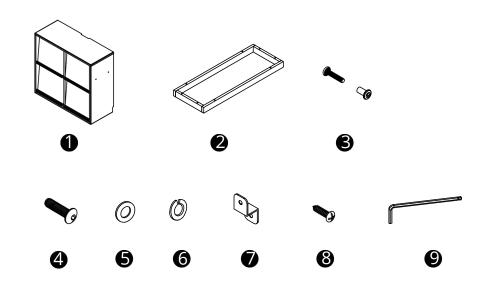

#### List

- 1 Cabinet\*1
- 4 M6\*30 screw\*8
- Z-type buckle\*2
- 2 Base\*1
- **6** M6 flat washer\*8
- Self-tapping screw\*4
- **3** Knocking screw\*4
- 6 M6 flat washer\*8
- M4 wrench\*1

 $f{1}$  Before installation, please place packaging cartons or cushioning materials on the ground to avoid damage to the goods

### List

- 1 Cabinet\*1
- 4 M6\*30 screw\*8
- Z-type buckle\*2
- 2 Base\*1
- 6 M6 flat washer\*8
- 8 Self-tapping screw\*4
- S Knocking screw\*4
- 6 M6 flat washer\*8
- 9 M4 wrench\*1

Before installation, please place packaging cartons or cushioning materials on the ground to avoid damage to the goods and the floor.

#### Installation

• Installation Difficulty: Medium

• Number of People Needed: 2

Estimated Time: 60 minutes

· Other Tools Needed: Screwdriver

- 1 Cabinet\*1
- 4 M6\*30 screw\*8
- Z-type buckle\*2
- Base\*1
- 6 M6 flat washer\*8
- Self-tapping screw\*4
- S Knocking screw\*4
- 6 M6 flat washer\*8
- 9 M4 wrench\*1