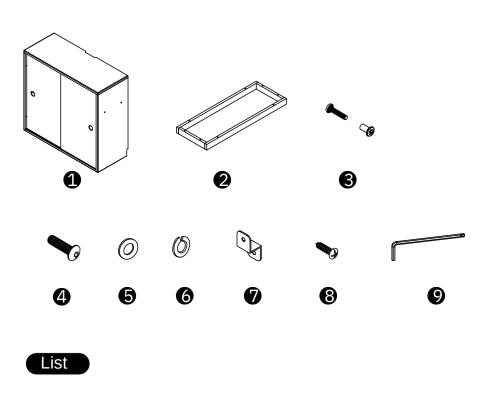

### List

- 1 Cabinet\*1
- 4 M6\*30 screw\*8
- Z-type buckle\*2
- 2 Base\*1
- 6 M6 flat washer\*8
- 8 Self-tapping screw\*4
- S Knocking screw\*4
- 6 M6 flat washer\*8
- 9 M4 wrench\*1

Before installation, please place packaging cartons or cushioning materials on the ground to avoid damage to the goods and the floor.