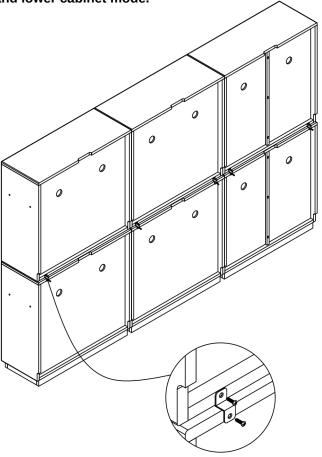

## Step 2

1 Install the knocking screws for side-by-side cabinets.

 $\bigcirc$  Install the Z-shaped clip in upper and lower cabinet mode.