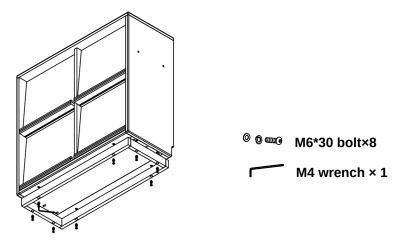

and the floor.

Installing the optional base

(2) Installing the optional base

Installation Steps

Before installation, please place packaging cartons or cushioning materials on the ground to avoid damage to the goods and the floor.