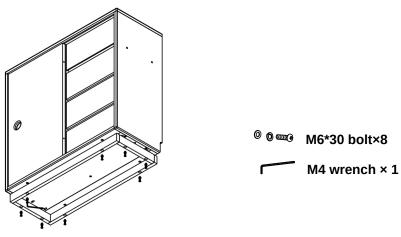

#### List

- 1 Cabinet\*1
- 4 M6\*30 screw\*8
- Z-type buckle\*2
- 2 Base\*1
- **6** M6 flat washer\*8
- Self-tapping screw\*4
- **3** Knocking screw\*4
- 6 M6 flat washer\*8
- M4 wrench\*1

 $f{1}$  Before installation, please place packaging cartons or cushioning materials on the ground to avoid damage to the goods

and the floor.

Installing the optional base