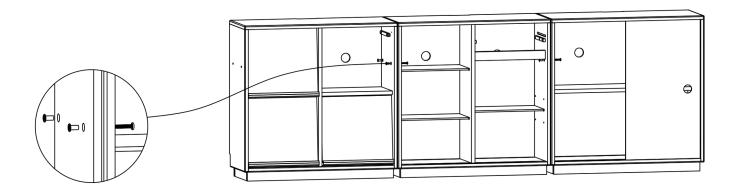

## Step 2

1 Install the knocking screws for side-by-side cabinets.

 $\bigcirc$  Install the Z-shaped clip in upper and lower cabinet mode.