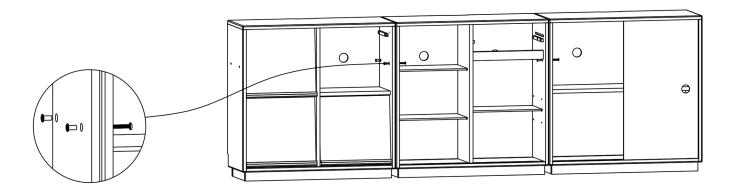

## Step 2

1 Install the knocking screws for side-by-side cabinets.

 $\bigcirc$  Install the Z-shaped clip in upper and lower cabinet mode.

#### Step 2

(1) Install the knocking screws for side-by-side cabinets.

 $\widehat{f 1}$  Install the Z-shaped clip in upper and lower cabinet mode.

**Arlo Modular Storage** 

## Step 2

(1) Install the knocking screws for side-by-side cabinets.

 $\bigcirc$  Install the Z-shaped clip in upper and lower cabinet mode.