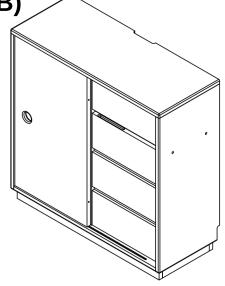

# **Arlo Modular Storage**

(Type B)

#### Installation

• Installation Difficulty: Medium

• Number of People Needed: 2

Estimated Time: 60 minutes

· Other Tools Needed: Screwdriver

0

### List

- 1 Cabinet\*1
- 4 M6\*30 screw\*8
- Z-type buckle\*2
- 2 Base\*1
- 6 M6 flat washer\*8
- 8 Self-tapping screw\*4
- S Knocking screw\*4
- 6 M6 flat washer\*8
- 9 M4 wrench\*1

Before installation, please place packaging cartons or cushioning materials on the ground to avoid damage to the goods and the floor.