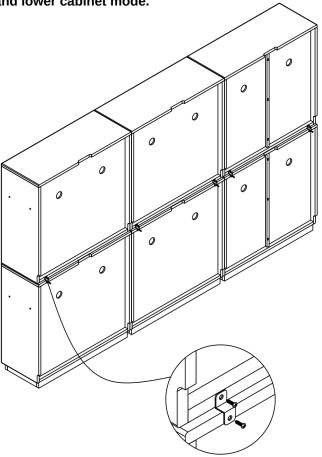

## Step 2

1 Install the knocking screws for side-by-side cabinets.

 $\bigcirc$  Install the Z-shaped clip in upper and lower cabinet mode.

#### Step 2

(1) Install the knocking screws for side-by-side cabinets.

 $\widehat{f 1}$  Install the Z-shaped clip in upper and lower cabinet mode.

**Arlo Modular Storage** 

## Step 2

(1) Install the knocking screws for side-by-side cabinets.

 $\bigcirc$  Install the Z-shaped clip in upper and lower cabinet mode.