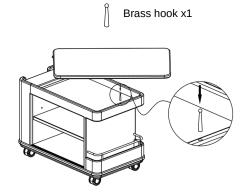

### Step 2

- 1. Install the movable shelf; screw the shelf nails into the appropriate holes and put the movable partitions on.
- 2. Install the brass hook; screw the brass hook into the corresponding hole shown in the figure.