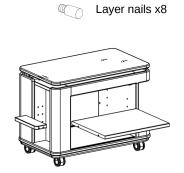

### Step 2

- 1. Install the movable shelf; screw the shelf nails into the appropriate holes and put the movable partitions on.
- 2. Install the brass hook; screw the brass hook into the corresponding hole shown in the figure.