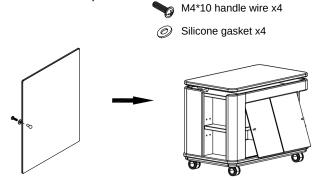

#### Step 3

- Install the glass door; use the handle wire to fix the small light bulb handle, and then insert the glass door diagonally into the glass groove.
- 2. Installation is complete.