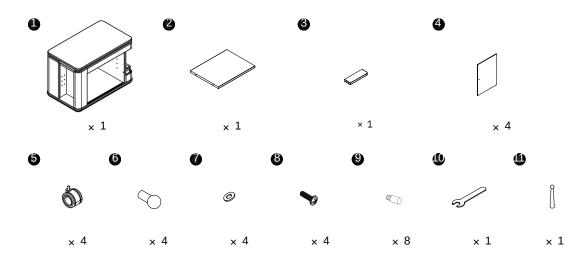

# List

- 1. Cabinet 2. Large movable partitions 3. Small movable partitions
- 4. Glass doors 5. Hollow universal wheel 6. Small light bulb handle
- 7. Silicone gasket 8. M4\*10 handle wire 9. Layer nails
- 10. Open-end wrench 11. Brass hook
- 12. Magnetic light strip (optional)