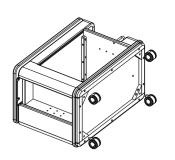

#### Step 1

- Before installation, please place packaging cartons or cushioning materials on the ground to avoid damage to the goods and the floor.
- 2. Install the universal wheel: tip the cabinet over, screw the universal wheel into the corresponding hole, and tighten it with an open-end wrench.

Hollow universal wheel x4

Open-end wrench x1