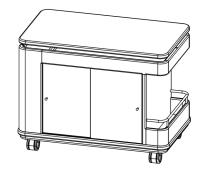

# Atlan Wood Bar Cart With Wheels





x 1(optional)

# List

- 1. Cabinet 2. Large movable partitions 3. Small movable partitions
- 4. Glass doors 5. Hollow universal wheel 6. Small light bulb handle
- 7. Silicone gasket 8. M4\*10 handle wire 9. Layer nails
- 10. Open-end wrench 11. Brass hook
- 12. Magnetic light strip (optional)

## **Installation**

• Installation Difficulty: Easy

• Number of People Needed: 1

· Estimated Time: 15 minutes

· Other Tools Needed: Screwdriver

Installation Steps →

#### Step 1

- Before installation, please place packaging cartons or cushioning materials on the ground to avoid damage to the goods and the floor.
- 2. Install the universal wheel: tip the cabinet over, screw the universal wheel into the corresponding hole, and tighten it with an open-end wrench.





Hollow universal wheel x